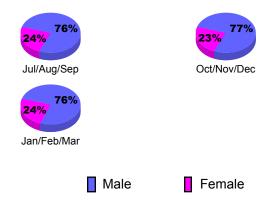

ain/<br>Loss of<br><u>Memb</u> |
| Jul/Aug/Sep | -8                         | 8                            | -10                              | -2                              | -19                             |
| Oct/Nov/Dec | -18                        | 24                           | -39                              | -15                             | -32                             |
| Jan/Feb/Mar | 2                          | 21                           | -31                              | -10                             | 7                               |
| Totals      | -24                        | 53                           | -80                              | -27                             | -44                             |

GMT CA: 4





# **Gender Comparison 2010-2011**