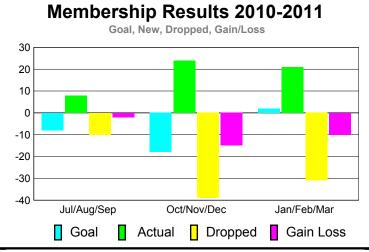

## YTD Status Quo Clubs 2010-2011

MEMBERSHIP

Membership Results

Membership

|             |                            | 201                          | 2009-2010                        |                                 |                                 |
|-------------|----------------------------|------------------------------|----------------------------------|---------------------------------|---------------------------------|
| Month       | Net<br>Memb<br><u>Goal</u> | Actual<br>New<br><u>Memb</u> | Actual<br>Dropped<br><u>Memb</u> | Gain/<br>Loss of<br><u>Memb</u> | Gain/<br>Loss of<br><u>Memb</u> |
| Jul/Aug/Sep | -8                         | 8                            | -10                              | -2                              | -19                             |
| Oct/Nov/Dec | -18                        | 24                           | -39                              | -15                             | -32                             |
| Jan/Feb/Mar | 2                          | 21                           | -31                              | -10                             | 7                               |
| Totals      | -24                        | 53                           | -80                              | -27                             | -44                             |