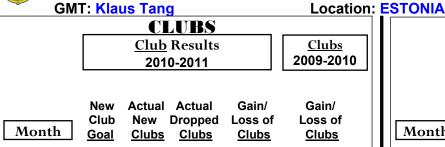

#### 2010-2011 GMT Reports for District (or Undistricted) District 120

| Month       | New<br>Club<br><u>Goal</u> | , | Actual<br>Dropped<br><u>Clubs</u> | Gain/<br>Loss of<br><u>Clubs</u> | Gain/<br>Loss of<br><u>Clubs</u> |
|-------------|----------------------------|---|-----------------------------------|----------------------------------|----------------------------------|
| Jul/Aug/Sep | 0                          | 0 | 0                                 | 0                                | 0                                |
| Oct/Nov/Dec | 0                          | 0 | 0                                 | 0                                | 0                                |
| Jan/Feb/Mar | 0                          | 0 | 0                                 | 0                                | 0                                |
| Totals      | 0                          | 0 | 0                                 | 0                                | 0                                |

## **Club Results 2010-2011**