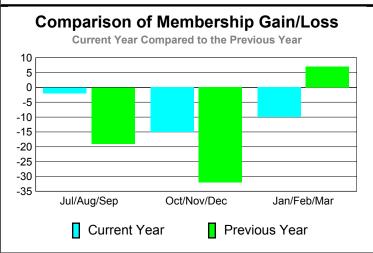

| Gain/<br>Loss of<br><u>Memb</u> | Gain/<br>Loss of<br><u>Memb</u> |
| Jul/Aug/Sep | -8                         | 8                            | -10                              | -2                              | -19                             |
| Oct/Nov/Dec | -18                        | 24                           | -39                              | -15                             | -32                             |
| Jan/Feb/Mar | 2                          | 21                           | -31                              | -10                             | 7                               |
| Totals      | -24                        | 53                           | -80                              | -27                             | -44                             |

GMT CA: 4





# **Gender Comparison 2010-2011**